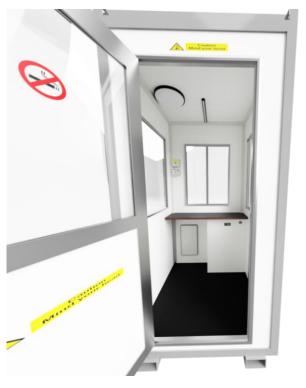

## Cabin Spec

- Super insulated GRP walls, roof, floor with high performance structural foam
- Double glazed windows, with opening window to front elevation
- Double glazed door with self closer
- Forklift pockets built into steel subframe
- Weight: 330KG
- Non-slip flooring
- Worktop under opening window

## 240V AC System

- LED lighting with PIR motion control
- Infrared heating with push button timer
- USB charging
- 3 pin socket restricted to 1amp
- > External 16-amp connector
- If heating required in the winter the 240V system can be run alongside the 12V to give heating by connecting a portable battery pack, hydrogen/ hybrid/diesel generator

## 12V DC System

- LED strip light with PIR motion control
- USB charging
- Powered by roof mounted PV panel and battery storage
- Efficient solar solution for light and charging for up to 12 months of the year
- If no heating is required, this can potentially offer a year-round standalone solution with no other power input