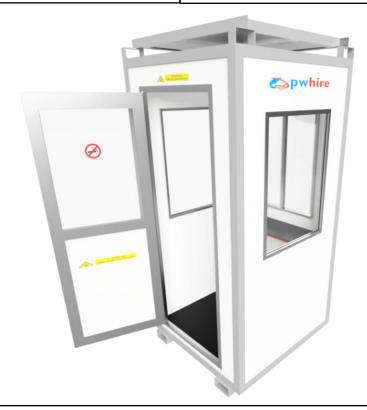

## Cabin Spec

- Super insulated GRP walls, roof, floor with high performance structural foam
- Double glazed windows, with opening window to front elevation
- Double glazed door with self closer
- Forklift pockets built into steel subframe
- Weight: 330KG
- Non-slip flooring
- Worktop under opening window