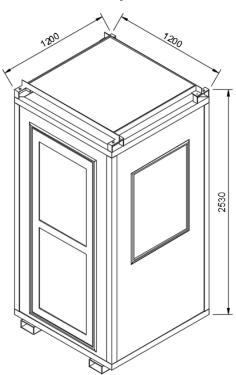

## Cabin Spec

- Super insulated GRP walls, roof, floor with high performance structural foam
- Double glazed windows, with opening window to front elevation
- Double glazed door with self closer
- Forklift pockets built into steel subframe
- Weight: 330KG
- Non-slip flooring
- Worktop under opening window