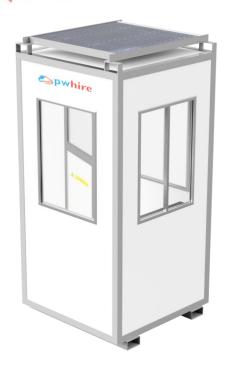

## Security Hut / Gatehouse PWC120120p Solar

## Cabin Spec

- Super insulated GRP walls, roof, floor with high performance structural foam
- Double glazed windows, with opening window to front elevation
- Double glazed door with self closer
- Forklift pockets built into steel subframe
- Weight: 330KG
- Non-slip flooring
- Worktop under opening window