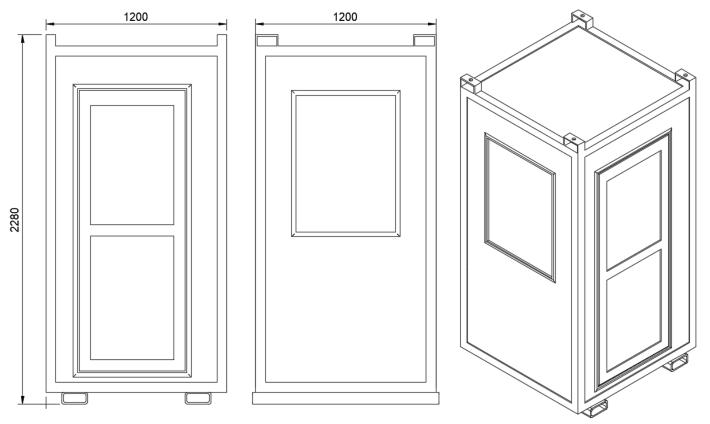

# Security Hut / Gatehouse PWC120120p

#### **Features**

- Panoramic 360 view
- Built in steel Forklift pockets
- > 32A Cee form external socket
- ➤ Weight: 330KG
- Colour: white/grey
- Material: steel outer frame/ GRP infill panels

#### Internal features

- Vinyl/non-slip flooring
- Standard electrical pack/ lighting 240V sockets
- Worktop under opening window