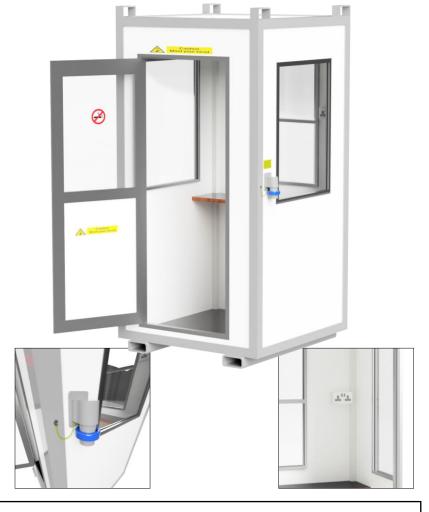

#### **Features**

- Panoramic 360 view
- Built in steel Forklift pockets
- > 32A Cee form external socket
- ➤ Weight: 330KG
- Colour: white/grey
- Material: steel outer frame/ GRP infill panels

#### Internal features

- Vinyl/non-slip flooring
- Standard electrical pack/ lighting 240V sockets
- Worktop under opening window