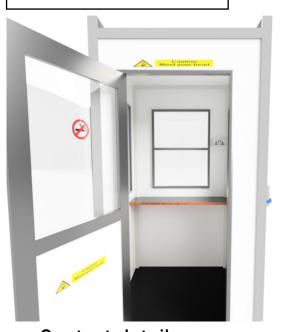

#### Internal features

- Vinyl/non-slip flooring
- Standard electrical pack/ lighting 240V sockets
- Worktop under opening window