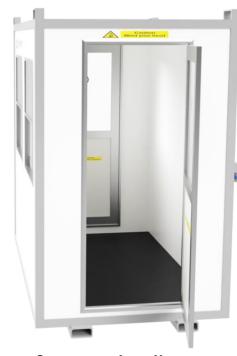

#### Internal features

- Vinyl/non-slip flooring
- Standard electrical pack/ lighting 240V sockets
- Worktop under opening window
- Walkway area with 2 entry points