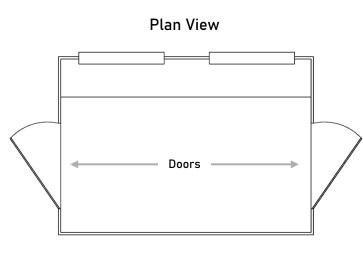

#### Internal features

- Vinyl/non-slip flooring
- Standard electrical pack/ lighting 240V sockets
- Worktop under opening window
- Walkway area with 2 entry points