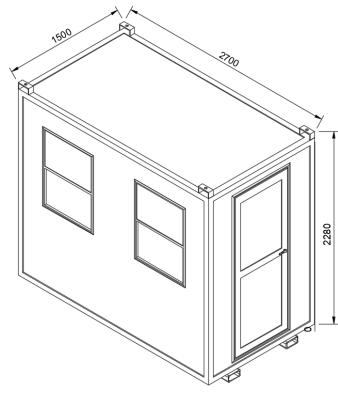

#### Features

- > 270 view through 3 sides
- Built in steel Forklift pockets
- > 32A Cee form external socket
- ➢ Weight: 530KG
- Colour: white/grey
- > Material: steel outer frame/ GRP infill panels

#### Internal features

- Vinyl/non-slip flooring
- Standard electrical pack/ lighting 240V sockets
- Worktop under opening window
- Walkway area with 2 entry points