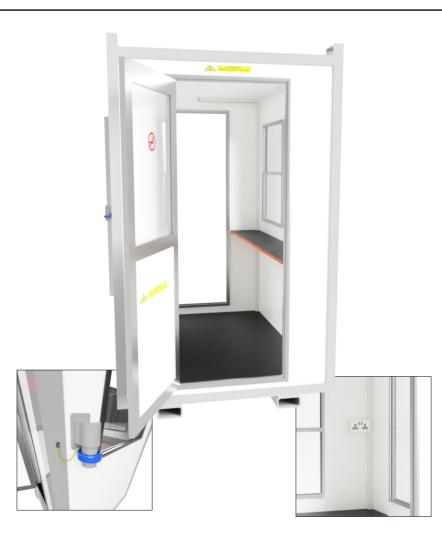

#### Features

- > 270 view through 3 sides
- Built in steel Forklift pockets
- > 32A Cee form external socket
- ➢ Weight: 530KG
- Colour: white/grey
- > Material: steel outer frame/ GRP infill panels

#### Internal features

- Vinyl/non-slip flooring
- Standard electrical pack/ lighting 240V sockets
- Worktop under opening window
- Walkway area with 2 entry points

### Options

- ≻ Heater
- External lighting
- Mesh window guards
- > Aluminum lift-up shutters
- External colour change
- > External graphic decals
- > Additional electrics

- Contact details Tel: 0844 854 86 86