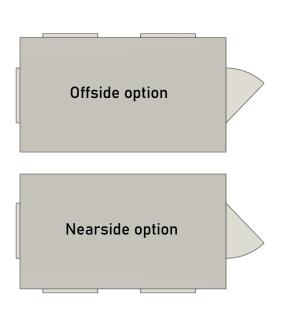

#### Features

- > 270 view through 3 sides
- Built in steel Forklift pockets
- > 32A Cee form external socket
- > Weight: 650KG
- Colour: white/grey
- Material: steel outer frame/ GRP infill panels