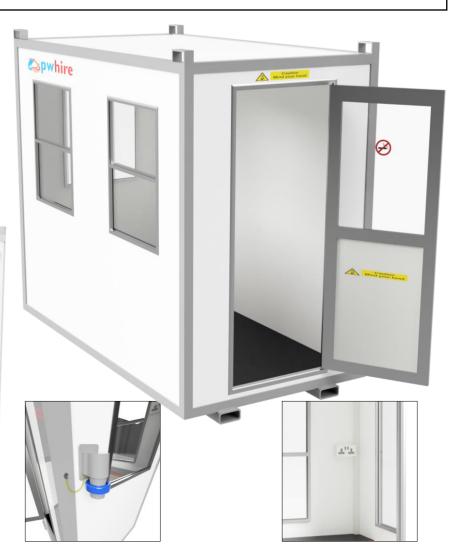

## Security Hut / Gatehouse PWC150270p

Internal features

Vinyl/non-slip flooring

240V sockets

Standard electrical pack/lighting

Worktop under opening window

#### Features

- > 270 view through 3 sides
- Built in steel Forklift pockets
- > 32A Cee form external socket
- > Weight: 650KG
- Colour: white/grey
- Material: steel outer frame/ GRP infill panels