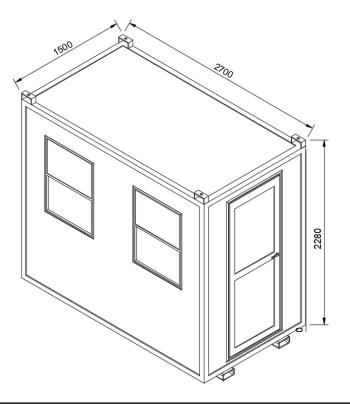

## Security Hut / Gatehouse PWC150270p

Internal features

Vinyl/non-slip flooring

240V sockets

Standard electrical pack/lighting

Worktop under opening window

#### Features

- > 270 view through 3 sides
- Built in steel Forklift pockets
- > 32A Cee form external socket
- > Weight: 650KG
- Colour: white/grey
- Material: steel outer frame/ GRP infill panels