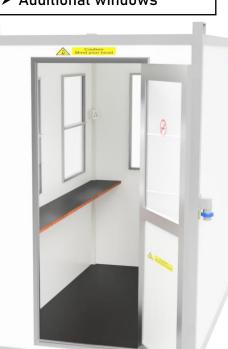

## Security Hut / Gatehouse PWC150270p

Internal features

Vinyl/non-slip flooring

240V sockets

Standard electrical pack/lighting

Worktop under opening window