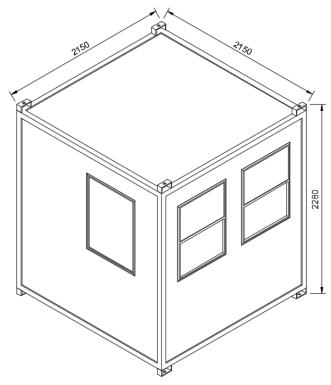

# Security Hut / Gatehouse PWC215215p

Offside option

Nearside option

#### **Features**

- 270 view through 3 sides
- > Built in steel Forklift pockets
- 32A Cee form external socket
- ➤ Weight: 770KG
- Colour: white/grey
- Material: steel outer frame/ GRP infill panels