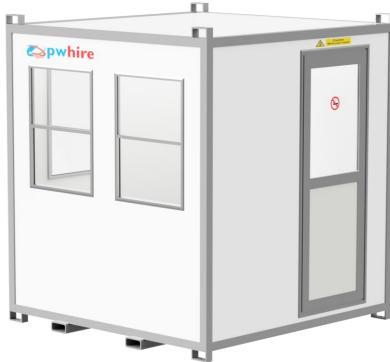

# Security Hut / Gatehouse PWC215215p

Offside option

Nearside option

#### **Features**

- 270 view through 3 sides
- > Built in steel Forklift pockets
- 32A Cee form external socket
- ➤ Weight: 770KG
- Colour: white/grey
- Material: steel outer frame/ GRP infill panels