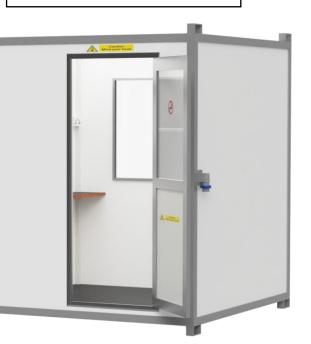

#### Internal features

- Vinyl/non-slip flooring
- Standard electrical pack/ lighting 240V sockets
- Worktop under opening window