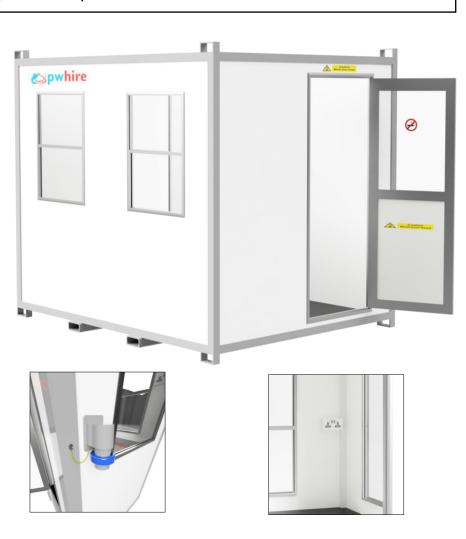

#### Features

- $\triangleright$ 270 view through 3 sides
- $\triangleright$ Built in steel Forklift pockets
- $\triangleright$ 32A Cee form external socket
- Weight: 700KG
- Colour: white/grey

#### Options

- ➤ Heater
- External lighting
- Mesh window guards
- > Aluminum lift-up shutters
- External colour change
- External graphic decals
- Additional electrics

Contact details Tel: 0844 854 86 86

### Internal features

 $\triangleright$ 

- Vinyl/non-slip flooring  $\triangleright$
- Standard electrical pack/lighting 240V sockets
- Worktop under opening window
  - Walkway area with 2 entry points