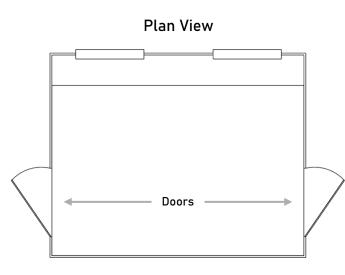

### Internal features

 $\triangleright$ 

- Vinyl/non-slip flooring  $\triangleright$
- Standard electrical pack/lighting 240V sockets
- Worktop under opening window
  - Walkway area with 2 entry points