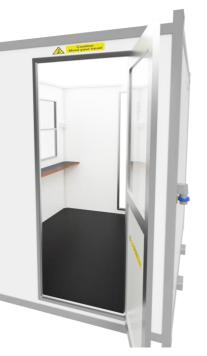

### Internal features

 $\triangleright$ 

- Vinyl/non-slip flooring  $\triangleright$
- Standard electrical pack/lighting 240V sockets
- Worktop under opening window
  - Walkway area with 2 entry points