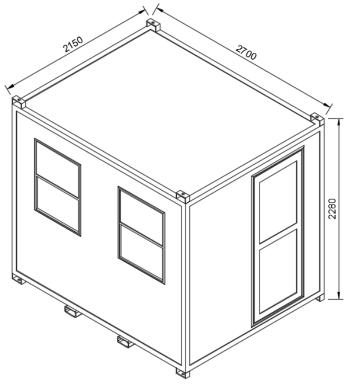

#### Features

- $\triangleright$ 270 view through 3 sides
- $\triangleright$ Built in steel Forklift pockets
- $\triangleright$ 32A Cee form external socket
- Weight: 700KG
- Colour: white/grey

#### Material: steel outer frame/ GRP infill panels