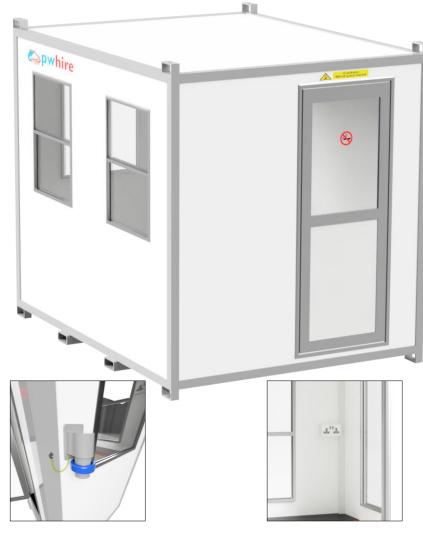

#### Features

- 270 view through 3 sides
- > Built in steel Forklift pockets
- > 32A Cee form external socket
- Weight: 700KG
- Colour: white/grey
- Material: steel outer frame/ GRP infill panels

### Internal features

- Vinyl/non-slip flooring
- Standard electrical pack/ lighting 240V sockets
- Worktop under opening window