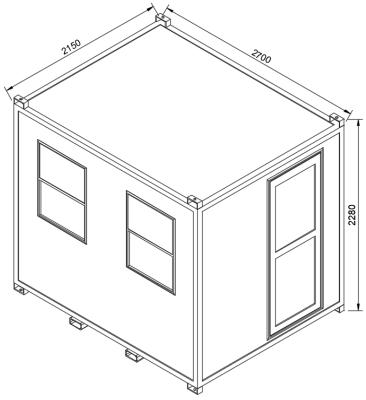

#### Features

- 270 view through 3 sides
- > Built in steel Forklift pockets
- > 32A Cee form external socket
- Weight: 700KG
- Colour: white/grey
- Material: steel outer frame/ GRP infill panels

### Internal features

- Vinyl/non-slip flooring
- Standard electrical pack/ lighting 240V sockets
- Worktop under opening window