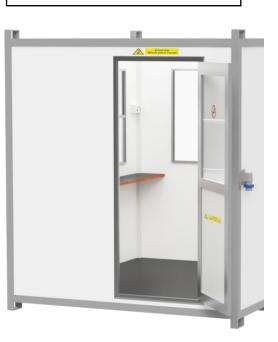

### Internal features

- Vinyl/non-slip flooring
- Standard electrical pack/ lighting 240V sockets
- Worktop under opening window