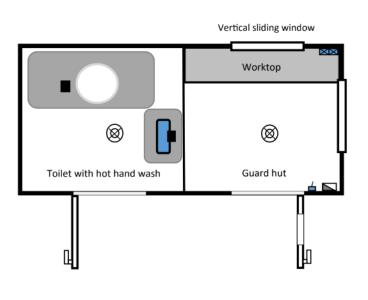

# Security Hut / Gatehouse PWC150270p WC

### Internal features

- Vinyl/non-slip flooring
- Standard electrical pack/ lighting 240V sockets
- Worktop under opening window