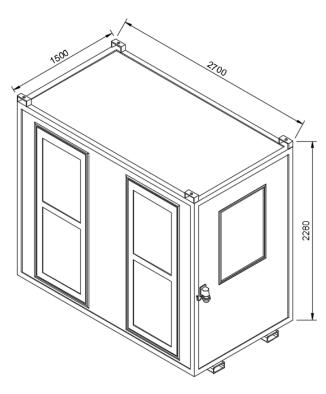

#### **Features**

- 270 view through 3 sides
- > Built in steel Forklift pockets
- 32A Cee form external socket
- ➤ Weight: 650KG
- Colour: white/grey
- Material: steel outer frame/ GRP infill panels