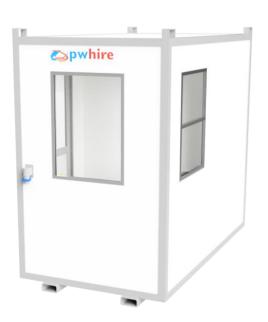

#### **Features**

- 270 view through 3 sides
- > Built in steel Forklift pockets
- 32A Cee form external socket
- ➤ Weight: 650KG
- Colour: white/grey
- Material: steel outer frame/ GRP infill panels

### Internal features

- Vinyl/non-slip flooring
- Standard electrical pack/ lighting 240V sockets
- Worktop under opening window