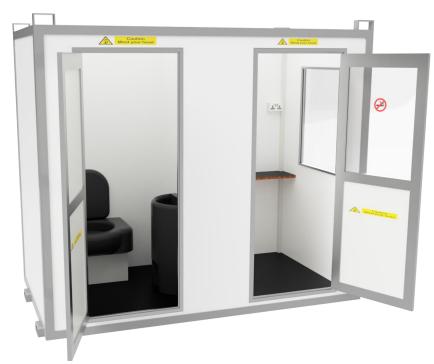

# Security Hut / Gatehouse PWC150270p WC

### Internal features

- Vinyl/non-slip flooring
- Standard electrical pack/ lighting 240V sockets
- Worktop under opening window