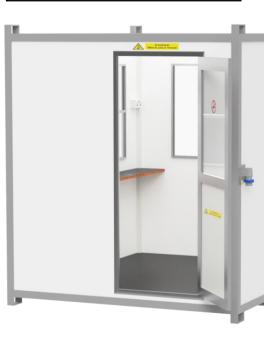

#### Internal features

- Vinyl/non-slip flooring
- Standard electrical pack/ lighting 240V sockets
- Worktop under opening window