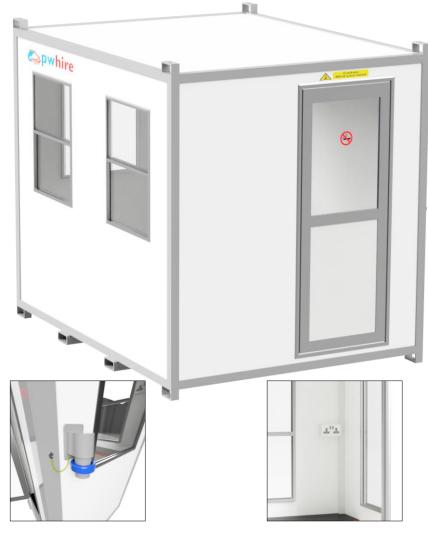

# Security Hut / Gatehouse PWC270270p

Offside option

Nearside option

#### Features

- 270 view through 3 sides
- Built in steel Forklift pockets
- 32A Cee form external socket
- Weight: 770KG
- Colour: white/grey
- Material: steel outer frame/ GRP infill panels

#### Internal features

- Vinyl/non-slip flooring
- Standard electrical pack/ lighting 240V sockets
- Worktop under opening window