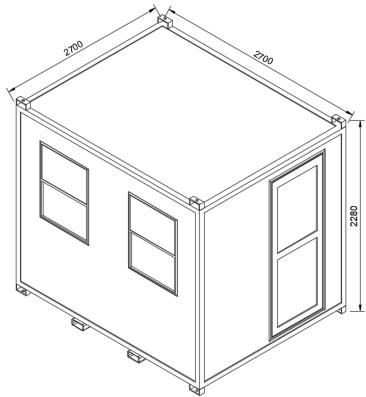

# Security Hut / Gatehouse PWC270270p

Offside option

Nearside option

#### Features

- 270 view through 3 sides
- Built in steel Forklift pockets
- 32A Cee form external socket
- Weight: 770KG
- Colour: white/grey
- Material: steel outer frame/ GRP infill panels