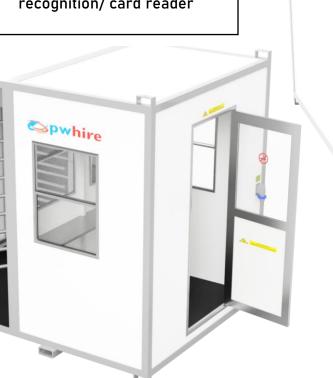

#### **Features**

- 360 panoramic view
- Built in steel Forklift pockets
- 32A Cee form external socket
- Colour: white/grey
- Material: steel outer frame/ GRP infill panels
- > Aluminum shutters to turnstile entrance

#### Internal features

- Vinyl/non-slip flooring
- Standard electrical pack/ lighting 240V sockets
- > Worktop under opening window
- Manual switch in guard hut
- > Fail safe for entry and exit

## **Options**

- > Heater
- > External lighting
- ➤ Mesh window guards
- ➤ Aluminum lift-up shutters
- > External graphic decals
- > Additional electrics
- Remote/ biometrics/ facial recognition/ card reader