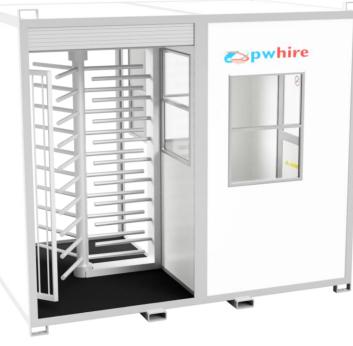

# Security Hut / Gatehouse PWC215310p Turnstile

#### **Features**

- 360 panoramic view
- Built in steel Forklift pockets
- 32A Cee form external socket
- Colour: white/grey
- Material: steel outer frame/ GRP infill panels
- > Aluminum shutters to turnstile entrance

#### Internal features

- Vinyl/non-slip flooring
- Standard electrical pack/ lighting 240V sockets
- > Worktop under opening window
- Manual switch in guard hut
- > Fail safe for entry and exit