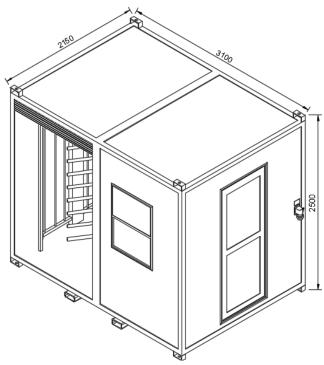

# Security Hut / Gatehouse PWC215310p Turnstile

### Specification: standard

#### **Features**

- 360 panoramic view
- Built in steel Forklift pockets
- 32A Cee form external socket
- Colour: white/grey
- Material: steel outer frame/ GRP infill panels
- > Aluminum shutters to turnstile entrance

#### Internal features

- Vinyl/non-slip flooring
- Standard electrical pack/ lighting 240V sockets
- > Worktop under opening window
- Manual switch in guard hut
- > Fail safe for entry and exit